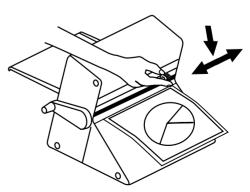

Step 3 - Trim to desired length using the cut blade at the roller exit. Apply pressure down on the orange blade holder and slide to the left or right.

EDNord - Istedgade 37A - 9000 Aalborg - Telefon 9633 3500

Install feed tray and trim off excess film using cut blade.