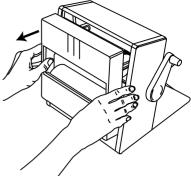

### **GB** Cartridge Replacement

Remove feed tray by lifting upward and gently pulling away from dispenser.