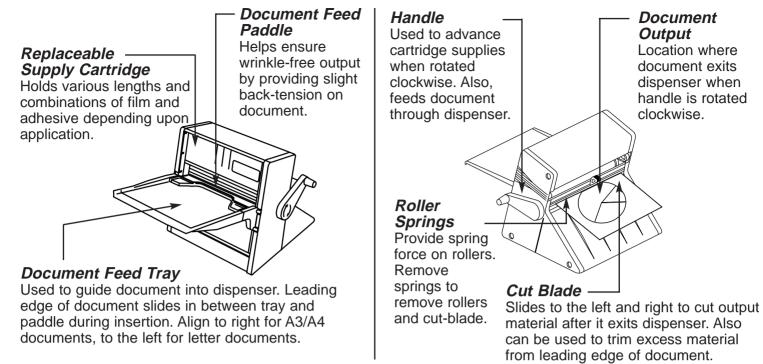

minating System

# User's Guide **XYRON**<sup>®</sup> 850 **XYRON**<sup>®</sup> 1200

The Xyron 850 / Xyron 1200 is designed to be used with one of the following replacement cartridges:

SL/DL: Double- and single sided lamination.

LAT: Front lamination with adhesive transfer on the reverse.

AT: Single - sided adhesive transfer. Please follow the attached directions carefully. Important Notice :

Your Xyron 850 / Xyron 1200 system is designed to permanently attach a clear film or adhesive to the front and/or back of any substrate that is run through the machine. The lamination film and adhesive are not designed to be removed without substantial damage to the laminated substrate. This process is NOT recommended for any precious or single source documents.



## **GB** Parts and Functions



#### **Setting Up**

Remove the Xyron System and Document Feed Tray from the packaging. The System is shipped with a sample supply cartridge already installed. Install the feed tray by inserting it horizontally into the cartridge opening by the grooves in the left and right dispenser side plates as shown below. When correctly installed, the tray will rest horizontally.



Step 1 - Insert and align document on feed tray. Extend the document completely into the cartridge opening. Align to the left for letter size documents, to the right for A3/A4 documents.



Step 2 - Gently guide the document forward while turning the handle clockwise.



Step 3 - Trim to desired length using the cut blade at the roller exit. Apply pressure down on the orange blade holder and slide to the left or right.