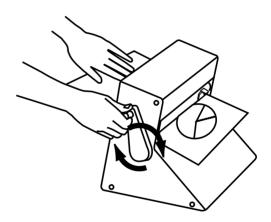

Step 1 - Insert and align document on feed tray. Extend the document completely into the cartridge opening. Align to the left for letter size documents, to the right for A3/A4 documents.

Step 2 - Gently guide the document forward while turning the handle clockwise.

#### To Install New Cartridges

Position cartridge leader between the rubber rollers in dispenser.

Turn handle clockwise to advance film

Insert new supply cartridge.

Continue to turn handle until film is aligned and wrinklefree.