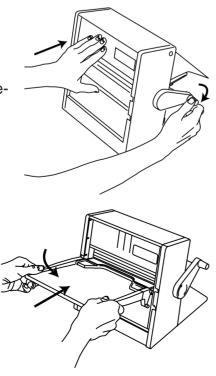

#### **Setting Up**

Remove the Xyron System and Document Feed Tray from the packaging. The System is shipped with a sample supply cartridge already installed. Install the feed tray by inserting it horizontally into the cartridge opening by the grooves in the left and right dispenser side plates as shown below. When correctly installed, the tray will rest horizontally.

Step 1 - Insert and align document on feed tray. Extend the document completely into the cartridge opening. Align to the left for letter size documents, to the right for A3/A4 documents.

Step 2 - Gently guide the document forward while turning the handle clockwise.