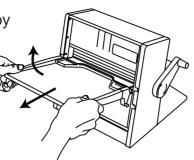

Step 1 - Insert and align document on feed tray. Extend the document completely into the cartridge opening. Align to the left for letter size documents, to the right for A3/A4 documents.

Step 2 - Gently guide the document forward while turning the handle clockwise.

Step 3 - Trim to desired length using the cut blade at the roller exit. Apply pressure down on the orange blade holder and slide to the left or right.

EDNord - Istedgade 37A - 9000 Aalborg - Telefon 9633 3500