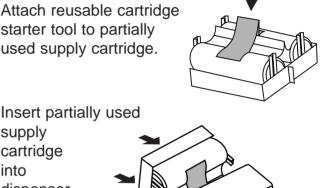

#### To Install Part-used Cartridges

Attach reusable cartridge starter tool to partially used supply cartridge.

cartridge into dispenser. Note: tool should be positioned between rubber rollers in dispenser.

supply

Turn handle clockwise until tool has exited dispenser and film is aligned and wrinkle-free.

Store reusable cartridge starter tool for later use.

Install feed tray and trim off excess film using cut blade.