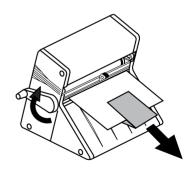

Install feed tray and trim off excess film using cut blade.

supply

Turn handle clockwise until tool has exited dispenser and film is aligned and wrinkle-free.

Store reusable cartridge starter tool for later use.

Install feed tray and trim off excess film using cut blade.