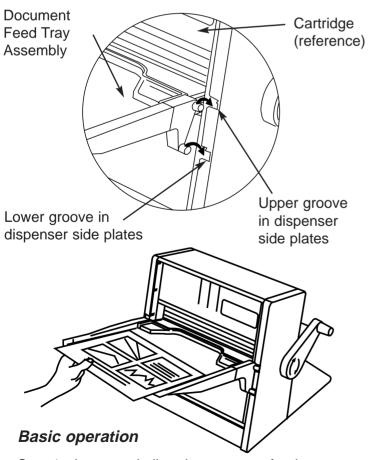

#### **Setting Up**

Remove the Xyron System and Document Feed Tray from the packaging. The System is shipped with a sample supply cartridge already installed. Install the feed tray by inserting it horizontally into the cartridge opening by the grooves in the left and right dispenser side plates as shown below. When correctly installed, the tray will rest horizontally.

Step 1 - Insert and align document on feed tray. Extend the document completely into the cartridge opening. Align to the left for letter size documents, to the right for A3/A4 documents.

Step 2 - Gently guide the document forward while turning the handle clockwise.