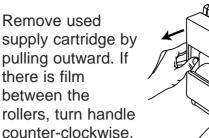

### **GB** Cartridge Replacement

Remove feed tray by lifting upward and gently pulling away from dispenser.

#### To Install New Cartridges

Position cartridge leader between the rubber rollers in dispenser.

Turn handle clockwise to advance film

Insert new supply cartridge.

Continue to turn handle until film is aligned and wrinklefree.